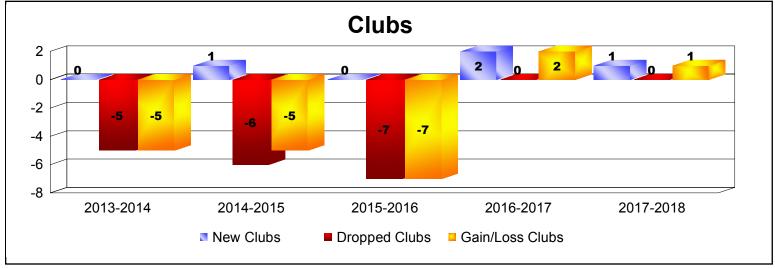

District 126 As of June 2018 Cumulative

| Year      | New<br>Clubs | Dropped<br>Clubs | Gain/<br>Loss<br>Clubs | New<br>Members | Charter<br>Members | Reinstate<br>Members | Transfer<br>Members | Total<br>Member<br>Added | Total<br>Members<br>Dropped | Gain/<br>Loss<br>Members |
|-----------|--------------|------------------|------------------------|----------------|--------------------|----------------------|---------------------|--------------------------|-----------------------------|--------------------------|
| 2013-2014 | 0            | -5               | -5                     | 73             | 15                 | 16                   | 4                   | 108                      | -278                        | -170                     |
| 2014-2015 | 1            | -6               | -5                     | 98             | 22                 | 4                    | 3                   | 127                      | -230                        | -103                     |
| 2015-2016 | 0            | -7               | -7                     | 100            | 5                  | 7                    | 4                   | 116                      | -211                        | -95                      |
| 2016-2017 | 2            | 0                | 2                      | 119            | 51                 | 2                    | 6                   | 178                      | -104                        | 74                       |
| 2017-2018 | 1            | 0                | 1                      | 139            | 26                 | 1                    | 3                   | 169                      | -125                        | 44                       |
| Average   | 1            | -4               | -3                     | 106            | 24                 | 6                    | 4                   | 140                      | -190                        | -50                      |