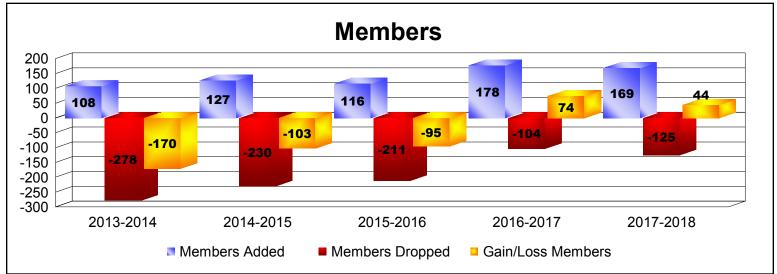

District 126 As of June 2018 Cumulative

| Year      | New<br>Clubs | Dropped<br>Clubs | Gain/<br>Loss<br>Clubs | New<br>Members | Charter<br>Members | Reinstate<br>Members | Transfer<br>Members | Total<br>Member<br>Added | Total<br>Members<br>Dropped | Gain/<br>Loss<br>Members |
|-----------|--------------|------------------|------------------------|----------------|--------------------|----------------------|---------------------|--------------------------|-----------------------------|--------------------------|
| 2013-2014 | 0            | -5               | -5                     | 73             | 15                 | 16                   | 4                   | 108                      | -278                        | -170                     |
| 2014-2015 | 1            | -6               | -5                     | 98             | 22                 | 4                    | 3                   | 127                      | -230                        | -103                     |
| 2015-2016 | 0            | -7               | -7                     | 100            | 5                  | 7                    | 4                   | 116                      | -211                        | -95                      |
| 2016-2017 | 2            | 0                | 2                      | 119            | 51                 | 2                    | 6                   | 178                      | -104                        | 74                       |
| 2017-2018 | 1            | 0                | 1                      | 139            | 26                 | 1                    | 3                   | 169                      | -125                        | 44                       |
| Average   | 1            | -4               | -3                     | 106            | 24                 | 6                    | 4                   | 140                      | -190                        | -50                      |